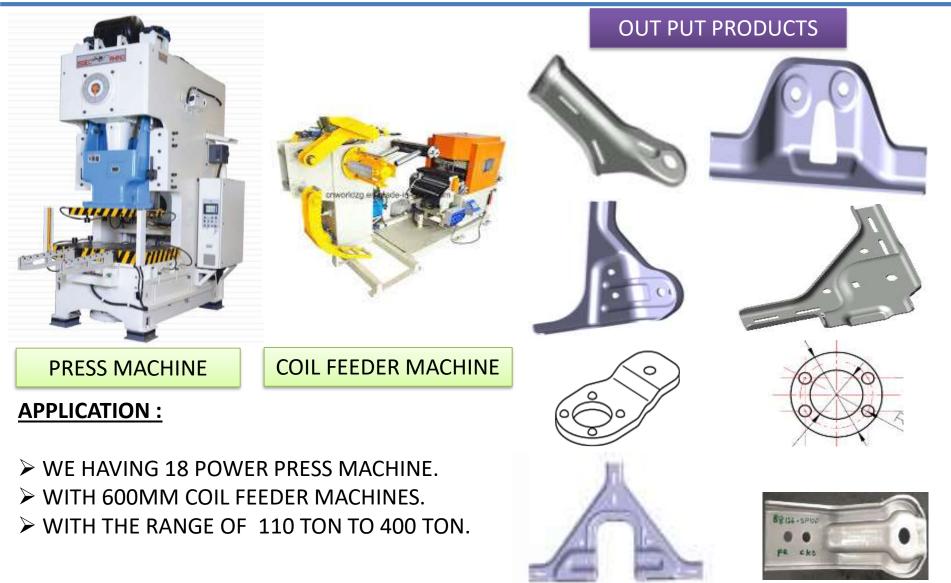

### **DOWER PRESS LINE**

### **APPLICATION :**

- ➤ WE ARE THE ONE, HAVING 10 CNC MACHINE WITHIN ONE ROOF
- ➢ WE PRODUCING CAR DOOR LATCHES
- CAR FRONT SEAT DRIVER & CO DRIVER & REAR SEAT CUSHION
- ➢ PEDAL
- ➢ BANNET LOCK
- SPARE WHEEL STAND