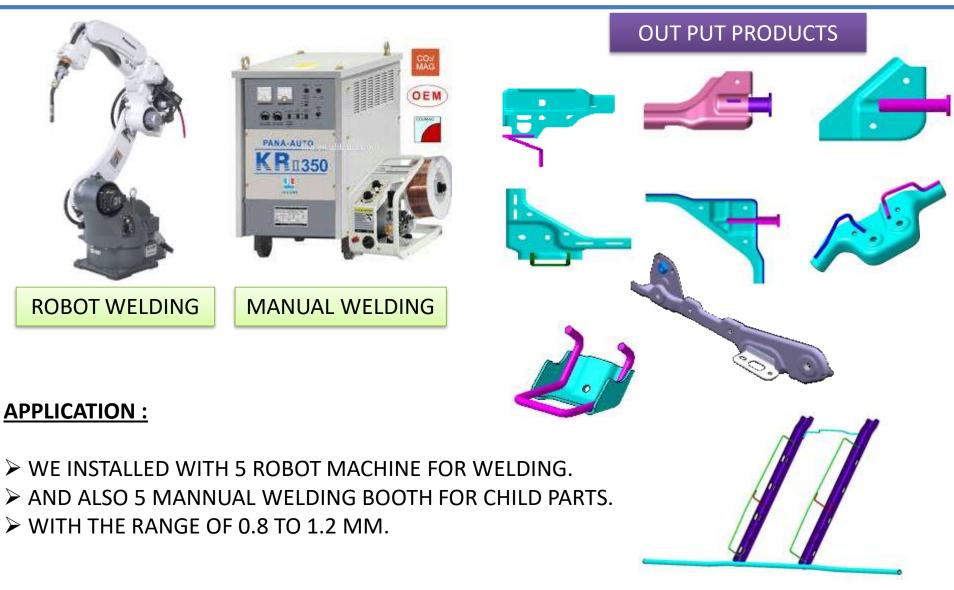

### **ROBOT & MANUAL WELDING LINE**

Sathyam Auto

### **APPLICATION :**

**OUR AIM** 

WE EQUPIT WITH 7 SPOT WELDING STATIONS.
FOR WIRE SPOT AND NUT WELDING.
FOR NUT WITH THE RANGE OF 6M TO 10M.
FOR WIRE WITH THE RANGE OF 4MM TO 8 MM.