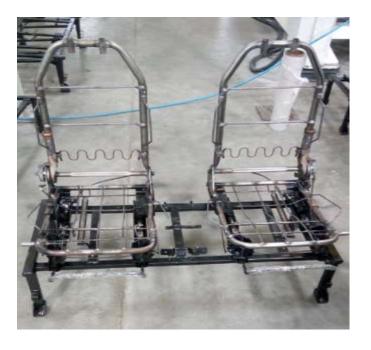

| 5   | ASSEMBLY    |
|       | MANUAL WELDING         | 0.80 ~ 1.20 MM<br>250 KW | 5   | CHILD ASSY  |
|       | SPOT, SPM & PROJECTION | 250 KW                   | 7   | CHILD ASSY  |

## CNC WIRE BENDING LINE





### **APPLICATION :**

- ➤ WE ARE THE ONE, HAVING 10 CNC MACHINE WITHIN ONE ROOF
- ➢ WE PRODUCING CAR DOOR LATCHES
- CAR FRONT SEAT DRIVER & CO DRIVER & REAR SEAT CUSHION
- ➢ PEDAL
- ➢ BANNET LOCK
- SPARE WHEEL STAND

### □ CNC PIPE BENDING LINE





## CNC PIPE BENDING MACHINE

### **APPLICATION :**

WE HAVING ONE CNC PIPE BENDING MACHINE.
WITH THE RANGE OF 10MM TO 38MM.
FRONT BACK PIPE
ARM REST PIPE AND
REAR SEAT CUSION PIPE

### OUT PUT PRODUCTS



### **DOWER PRESS LINE**





### **ROBOT & MANUAL WELDING LINE**

Sathyam Auto





### **MREVA FRNT BACK ASSY**







**CUSTOMER SATISFACTION** 



### **MREVA REAR CUSHION FRAME**





### MREVA BACK REAR PSGR FRAME



**CUSTOMER SATISFACTION** 

### SPOT AND PROJECTION LINE



**ACHIEVE OPPM & O LINE STOP AT CUSTOMER** 



**CUSTOMER SATISFACTION** 

### **APPLICATION :**

**OUR AIM** 

WE EQUPIT WITH 7 SPOT WELDING STATIONS.
FOR WIRE SPOT AND NUT WELDING.
FOR NUT WITH THE RANGE OF 6M TO 10M.
FOR WIRE WITH THE RANGE OF 4MM TO 8 MM.

### □ OUR CUSTOMER LIST





### MAINTENANCE FACILITY





**OUR AIM** 

**CUSTOMER SATISFACTION** 

### **QUALITY LAB INSTRUMENTS**

# Sathyam Auto



### **TOOL ROOM FACILITY**





**OUR AIM** 

**CUSTOMER HAPPY** 

Sathyam Auto

A customer is the most important visitor on our premises, he is not dependent on us. We are dependent on him. He is not an interruption in our