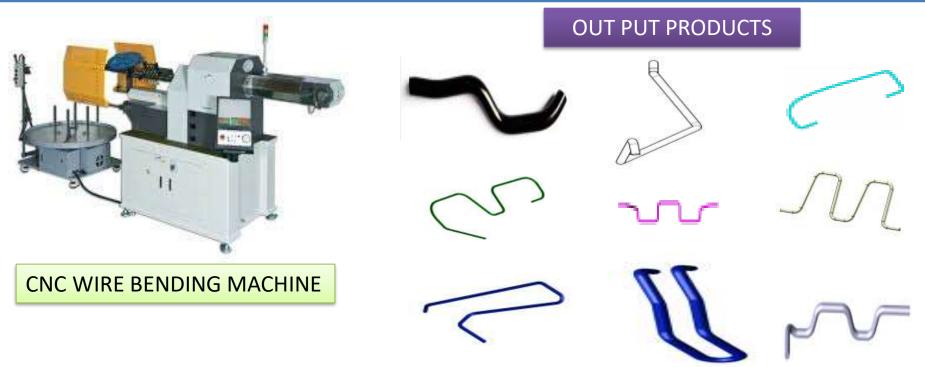

## CNC WIRE BENDING LINE

### **APPLICATION :**

- ➤ WE ARE THE ONE, HAVING 10 CNC MACHINE WITHIN ONE ROOF
- ➢ WE PRODUCING CAR DOOR LATCHES
- CAR FRONT SEAT DRIVER & CO DRIVER & REAR SEAT CUSHION
- ➢ PEDAL
- ➢ BANNET LOCK
- SPARE WHEEL STAND

### OUT PUT PRODUCTS