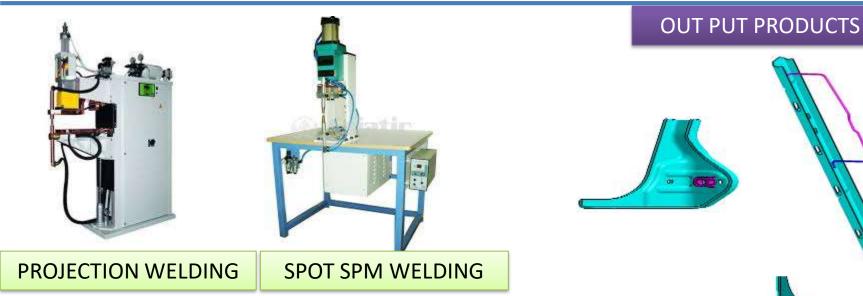

### SPOT AND PROJECTION LINE

**ACHIEVE OPPM & O LINE STOP AT CUSTOMER** 

**CUSTOMER SATISFACTION** 

### **APPLICATION :**

**OUR AIM** 

WE EQUPIT WITH 7 SPOT WELDING STATIONS.
FOR WIRE SPOT AND NUT WELDING.
FOR NUT WITH THE RANGE OF 6M TO 10M.
FOR WIRE WITH THE RANGE OF 4MM TO 8 MM.

### OUT PUT PRODUCTS