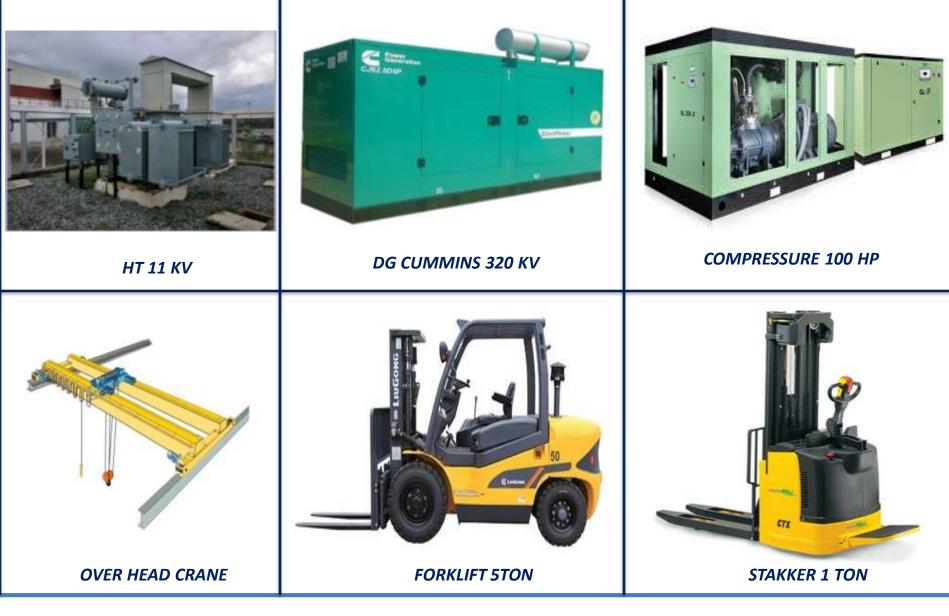

PIPE BENDING MACHINE

### **APPLICATION :**

WE HAVING ONE CNC PIPE BENDING MACHINE.
WITH THE RANGE OF 10MM TO 38MM.
FRONT BACK PIPE
ARM REST PIPE AND
REAR SEAT CUSION PIPE

### OUT PUT PRODUCTS



### **DOWER PRESS LINE**





### **ROBOT & MANUAL WELDING LINE**

Sathyam Auto





### **MREVA FRNT BACK ASSY**







**CUSTOMER SATISFACTION** 



### **MREVA REAR CUSHION FRAME**





### MREVA BACK REAR PSGR FRAME



**CUSTOMER SATISFACTION** 

### SPOT AND PROJECTION LINE



**ACHIEVE OPPM & O LINE STOP AT CUSTOMER** 



**CUSTOMER SATISFACTION** 

### **APPLICATION :**

**OUR AIM** 

WE EQUPIT WITH 7 SPOT WELDING STATIONS.
FOR WIRE SPOT AND NUT WELDING.
FOR NUT WITH THE RANGE OF 6M TO 10M.
FOR WIRE WITH THE RANGE OF 4MM TO 8 MM.

### □ OUR CUSTOMER LIST





### MAINTENANCE FACILITY





**OUR AIM** 

**CUSTOMER SATISFACTION** 

### **QUALITY LAB INSTRUMENTS**

# Sathyam Auto



### **TOOL ROOM FACILITY**





**OUR AIM** 

**CUSTOMER HAPPY** 

Sathyam Auto

A customer is the most important visitor on our premises, he is not dependent on us. We are dependent on him. He is not an interruption in our work. He is the purpose of it. He is not an outsider in our business. He is part of it. We are not doing him a favor by serving him. He is doing us a favor by giving us an opportunity to do so.

Mahatma Gandhi

LINE CONVERSE

ACHIEVE OPPM & 0 LINE STOP AT CUSTOMER

**CUSTOMER SATISFACTION** 

**OUR AIM** 



# THANK YOU

**OUR AIM** 

**CUSTOMER SATISFACTION**