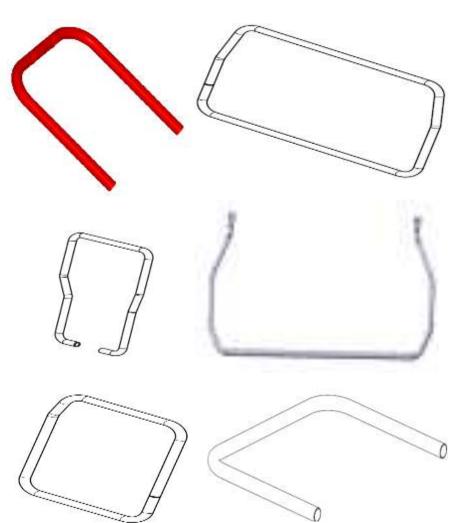

### **APPLICATION :**

WE HAVING ONE CNC PIPE BENDING MACHINE.
WITH THE RANGE OF 10MM TO 38MM.
FRONT BACK PIPE
ARM REST PIPE AND
REAR SEAT CUSION PIPE

### OUT PUT PRODUCTS