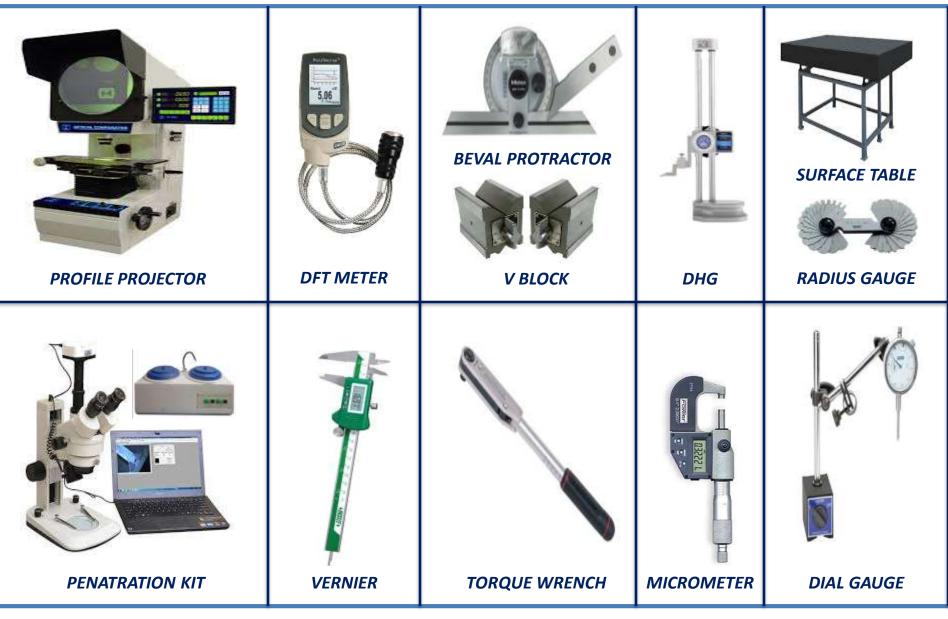

E RANGE OF 10MM TO 38MM.
FRONT BACK PIPE
ARM REST PIPE AND
REAR SEAT CUSION PIPE

### OUT PUT PRODUCTS



### **DOWER PRESS LINE**





### **ROBOT & MANUAL WELDING LINE**

Sathyam Auto





### **MREVA FRNT BACK ASSY**







**CUSTOMER SATISFACTION** 



### **MREVA REAR CUSHION FRAME**





### MREVA BACK REAR PSGR FRAME



**CUSTOMER SATISFACTION** 

### SPOT AND PROJECTION LINE



**ACHIEVE OPPM & O LINE STOP AT CUSTOMER** 



**CUSTOMER SATISFACTION** 

### **APPLICATION :**

**OUR AIM** 

WE EQUPIT WITH 7 SPOT WELDING STATIONS.
FOR WIRE SPOT AND NUT WELDING.
FOR NUT WITH THE RANGE OF 6M TO 10M.
FOR WIRE WITH THE RANGE OF 4MM TO 8 MM.

### □ OUR CUSTOMER LIST





### MAINTENANCE FACILITY





**OUR AIM** 

**CUSTOMER SATISFACTION** 

### **QUALITY LAB INSTRUMENTS**

# Sathyam Auto



### **TOOL ROOM FACILITY**





**OUR AIM** 

**CUSTOMER HAPPY** 

Sathyam Auto

A customer is the most important visitor on our premises, he is not dependent on us. We are dependent on him. He is not an interruption in our work. He is the purpose of it. He is not an outsider in our business. He is part of it. We are not doing him a favor by serving him. He is doing us a favor by giving us an opportunity to do so.

Mahatma Gandhi

LINE CONVERSE

ACHIEVE OPPM & 0 LINE STOP AT CUSTOMER

**CUSTOMER SATISFACTION** 

**OUR AIM** 



# THANK YOU

**OUR AIM** 

**CUSTOMER SATISFACTION**