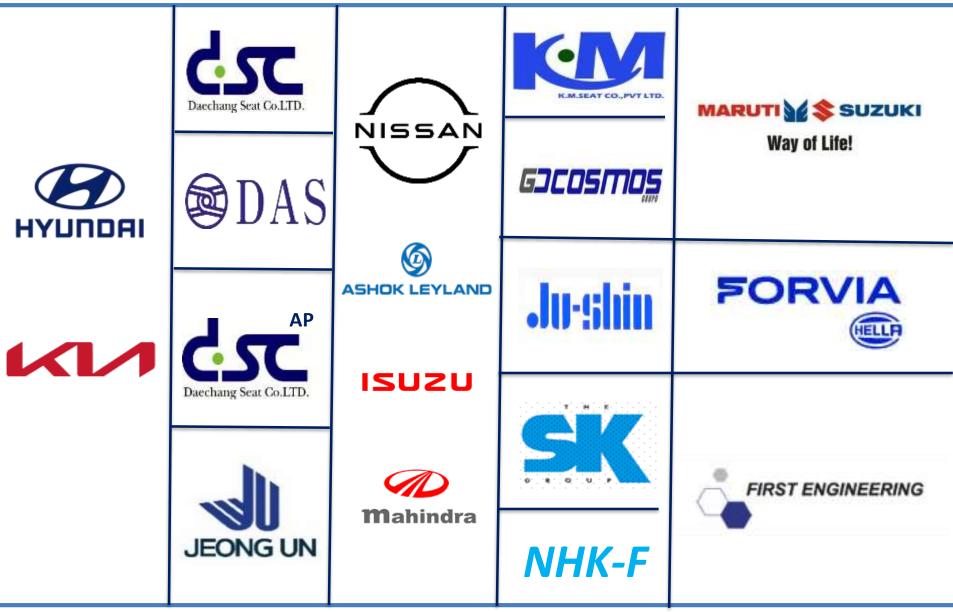

PIPE BENDING LINE





## CNC PIPE BENDING MACHINE

### **APPLICATION :**

WE HAVING ONE CNC PIPE BENDING MACHINE.
WITH THE RANGE OF 10MM TO 38MM.
FRONT BACK PIPE
ARM REST PIPE AND
REAR SEAT CUSION PIPE

### OUT PUT PRODUCTS



### **DOWER PRESS LINE**





### **ROBOT & MANUAL WELDING LINE**

Sathyam Auto





### **MREVA FRNT BACK ASSY**







**CUSTOMER SATISFACTION** 



### **MREVA REAR CUSHION FRAME**





### MREVA BACK REAR PSGR FRAME



**CUSTOMER SATISFACTION** 

### SPOT AND PROJECTION LINE



**ACHIEVE OPPM & O LINE STOP AT CUSTOMER** 



**CUSTOMER SATISFACTION** 

### **APPLICATION :**

**OUR AIM** 

WE EQUPIT WITH 7 SPOT WELDING STATIONS.
FOR WIRE SPOT AND NUT WELDING.
FOR NUT WITH THE RANGE OF 6M TO 10M.
FOR WIRE WITH THE RANGE OF 4MM TO 8 MM.

### □ OUR CUSTOMER LIST





### MAINTENANCE FACILITY





**OUR AIM** 

**CUSTOMER SATISFACTION** 

### **QUALITY LAB INSTRUMENTS**

# Sathyam Auto



### **TOOL ROOM FACILITY**





**OUR AIM** 

**CUSTOMER HAPPY** 

Sathyam Auto

A customer is the most important visitor on our premises, he is not dependent on us. We are dependent on him. He is not an interruption in our work. He is the purpose of it. He is not an outsider in our business. He is part of it. We are not doing him a favor by serving him. He is doing us a favor by giving us an opportunity to do so.

Mahatma Gandhi

LINE CONVERSE

ACHIEVE OPPM & 0 LINE STOP AT CUSTOMER

**CUSTOMER SATISFACTION** 

**OUR AIM** 



# THANK YOU

**OUR AIM** 

**CUSTOMER SATISFACTION**